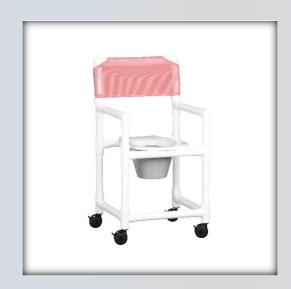

## **DATASHEET: VL SC19 P**

## Value Line Shower Chair w/Slant Seat

| Technical Data    |        |
|-------------------|--------|
| Height:           | 41     |
| Width:            | 20.5   |
| Depth:            | 23     |
| Weight:           | 21     |
| Seat Height:      | 23     |
| Clearance:        | 19     |
| Between the arms: | 17.25  |
| Weight Capacity:  | 300    |
| Ship Weight       | 25     |
| Shipping Method   | Parcel |

## **Features**

- 3" durable twin wheel casters, all locking
- Clip-on seat lifts and can be removed for cleaning
- Extra support mesh backrest, available in 5 colors
- Removeable pail with lid
- Slant seat feature helps with positioning